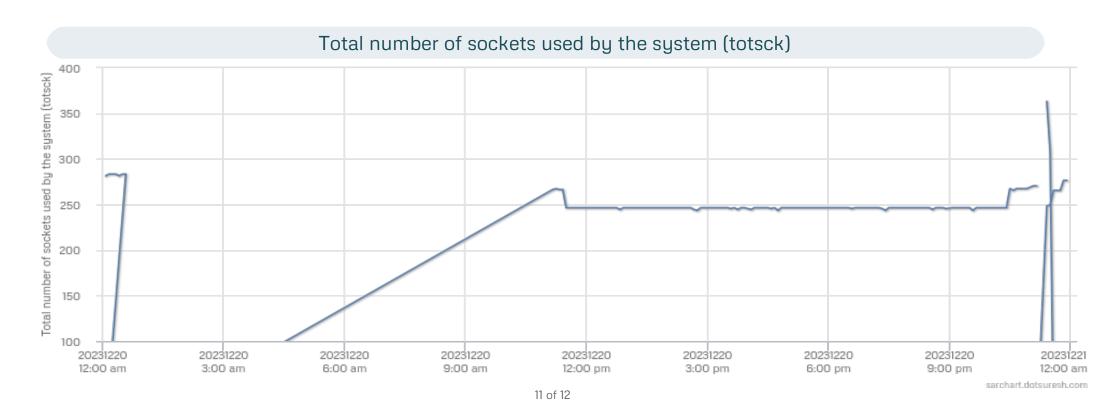

231220

9:00 am

0.5

0

20231220

1:00 am

20231220

3:00 am

20231220

7:00 am

20231220

5:00 am

System load average for the last minute











12:00 pm

3:00 pm

12:00 am

3:00 am

6:00 am

9:00 am



9:00 pm

12:00 am

sarchart.dotsuresh.com

6:00 pm





20231220

11:00 am

System Paged in from disk (pgpgin/s)

20231220

9:00 am

20231220

7:00 am

20231220

1:00 am

20231220

3:00 am

20231220

5:00 am

System Paged out to disk (pgpgout/s)

20231220

3:00 pm

20231220

5:00 pm

20231220

7:00 pm

20231220

9:00 pm

20231220

1:00 pm

sarchart.dotsuresh.com

20231220

11:00 pm







# Number of memory pages freed per second (frmpg/s) [Signature] [Signa

sarchart.dotsuresh.com

# Number of additional memory pages used as buffers per second (bufpg/s)





sarchart.dotsuresh.com