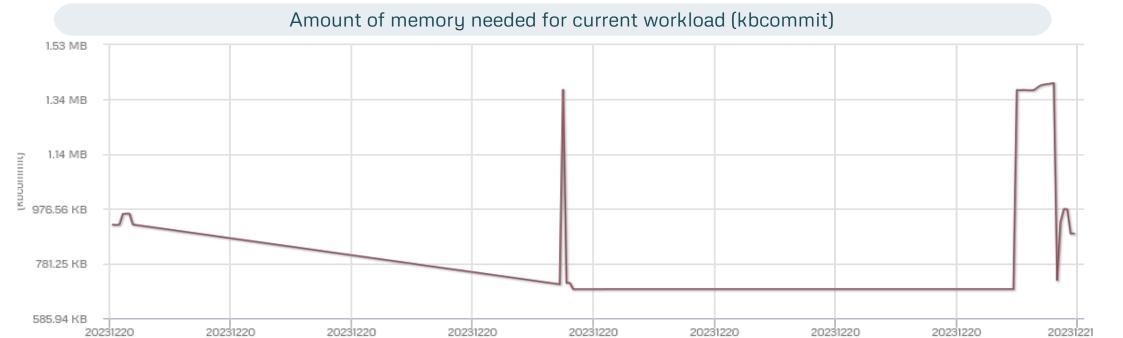

# **SAR** charts for

zynthian-jere

**LINUX - 5.10.103-v7I+** 

12:00 pm

3:00 pm

6:00 pm

12:00 am

3:00 am