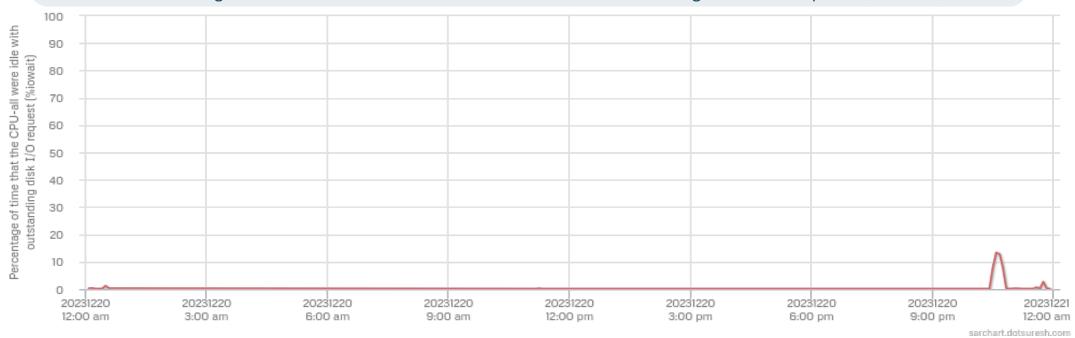

## Percentage of time that the CPU-all were idle with outstanding disk I/O request (%iowait)