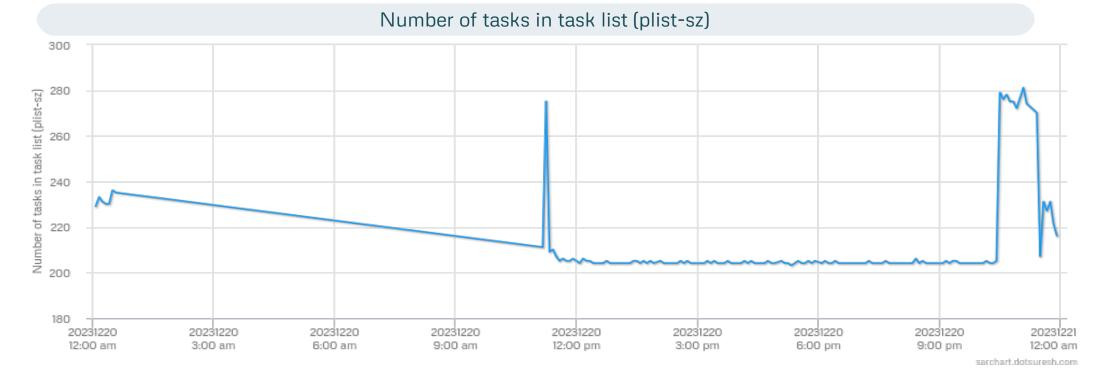

am

6:00 am

9:00 am



12:00 am

9:00 pm



## Percentage of time that the CPU-all were idle with outstanding disk I/O request (%iowait)





### Total amount of data read/write from/to the devices in blocks per second



Total amount of data read from the devices in blocks per second (bread/s)

Total number of read requests per second (rtps)

Total amount of data written to the devices in blocks per second (bwrtn/s)

sarchart.dotsuresh.com



## Run queue length [no. of tasks waiting for run time] (runq-sz)





20231220

1:00 pm

20231220

3:00 pm

20231220

5:00 pm

20231220

7:00 pm

20231220

9:00 pm

20231220

11:00 pm

20231220

11:00 am

20231220

9:00 am

0.5

0

20231220

1:00 am

20231220

3:00 am

20231220

7:00 am

20231220

5:00 am

System load average for the last minute











12:00 pm

3:00 pm

12:00 am

3:00 am

6:00 am

9:00 am



9:00 pm

12:00 am

sarchart.dotsuresh.com

6:00 pm





20231220

11:00 am

System Paged in from disk (pgpgin/s)

20231220

9:00 am

20231220

7:00 am

20231220

1:00 am

20231220

3:00 am

20231220

5:00 am

System Paged out to disk (pgpgout/s)

20231220

3:00 pm

20231220

5:00 pm

20231220

7:00 pm

20231220

9:00 pm

20231220

1:00 pm

sarchart.dotsuresh.com

20231220

11:00 pm







# Number of memory pages freed per second (frmpg/s) [Signature] [Signa

sarchart.dotsuresh.com

# Number of additional memory pages used as buffers per second (bufpg/s)





sarchart.dotsuresh.com