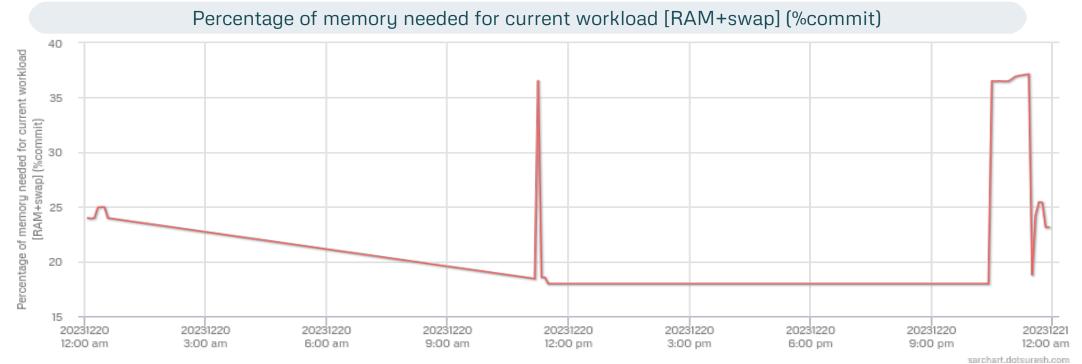

# **SAR** charts for

zynthian-jere

**LINUX - 5.10.103-v7I+** 

12:00 pm

3:00 pm

6:00 pm

12:00 am

3:00 am