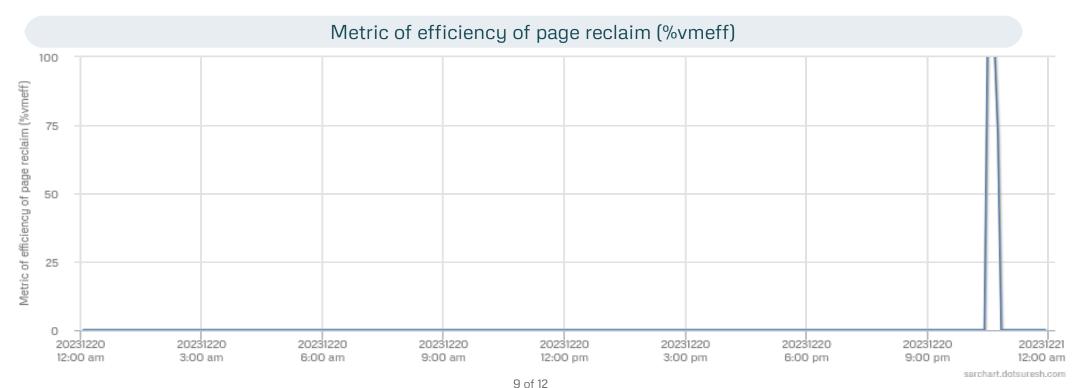

ueue length [no. of tasks waiting for run time] (runq-sz)





20231220

1:00 pm

20231220

3:00 pm

20231220

5:00 pm

20231220

7:00 pm

20231220

9:00 pm

20231220

11:00 pm

20231220

11:00 am

20231220

9:00 am

0.5

0

20231220

1:00 am

20231220

3:00 am

20231220

7:00 am

20231220

5:00 am

System load average for the last minute











12:00 pm

3:00 pm

12:00 am

3:00 am

6:00 am

9:00 am



9:00 pm

12:00 am

sarchart.dotsuresh.com

6:00 pm





20231220

11:00 am

System Paged in from disk (pgpgin/s)

20231220

9:00 am

20231220

7:00 am

20231220

1:00 am

20231220

3:00 am

20231220

5:00 am

System Paged out to disk (pgpgout/s)

20231220

3:00 pm

20231220

5:00 pm

20231220

7:00 pm

20231220

9:00 pm

20231220

1:00 pm

sarchart.dotsuresh.com

20231220

11:00 pm







# Number of memory pages freed per second (frmpg/s) [Signature] [Signa

sarchart.dotsuresh.com

# Number of additional memory pages used as buffers per second (bufpg/s)





sarchart.dotsuresh.com