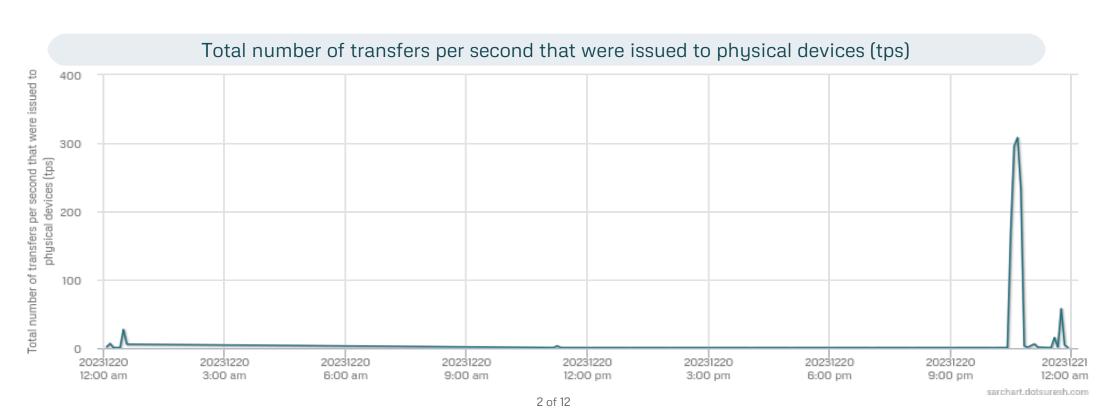

# **SAR** charts for

zynthian-jere

**LINUX - 5.10.103-v7I+** 



12:00 pm

3:00 pm

6:00 pm

12:00 am

3:00 am

6:00 am

9:00 am



12:00 am

9:00 pm



## Percentage of time that the CPU-all were idle with outstanding disk I/O request (%iowait)





### Total amount of data read/write from/to the devices in blocks per second



Total amount of data read from the devices in blocks per second (bread/s)

Total number of read requests per second (rtps)

Total amount of data written to the devices in blocks per second (bwrtn/s)

sarchart.dotsuresh.com



## Run queue length [no. of tasks waiting for run time] (runq-sz)





20231220

1:00 pm

20231220

3:00 pm

20231220

5:00 pm

20231220

7:00 pm

20231220

9:00 pm

20231220

11:00 pm

20231220

11:00 am

20231220

9:00 am

0.5

0

20231220

1:00 am

20231220

3:00 am

20231220

7:00 am

20231220

5:00 am

System load average for the last minute











12:00 pm

3:00 pm

12:00 am

3:00 am

6:00 am

9:00 am



9:00 pm

12:00 am

sarchart.dotsuresh.com

6:00 pm





20231220

11:00 am