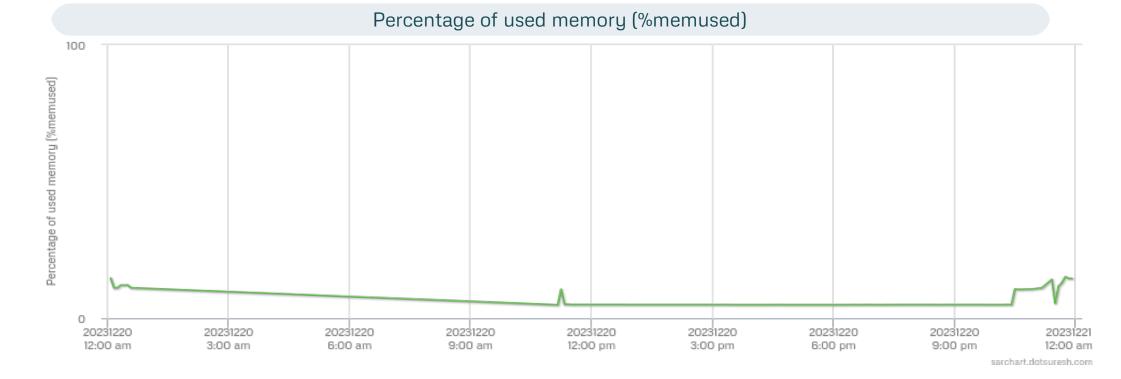

6:00 am

9:00 am



12:00 am

9:00 pm



## Percentage of time that the CPU-all were idle with outstanding disk I/O request (%iowait)





### Total amount of data read/write from/to the devices in blocks per second



Total amount of data read from the devices in blocks per second (bread/s)

Total number of read requests per second (rtps)

Total amount of data written to the devices in blocks per second (bwrtn/s)

sarchart.dotsuresh.com



## Run queue length [no. of tasks waiting for run time] (runq-sz)





20231220

1:00 pm

20231220

3:00 pm

20231220

5:00 pm

20231220

7:00 pm

20231220

9:00 pm

20231220

11:00 pm

20231220

11:00 am

20231220

9:00 am

0.5

0

20231220

1:00 am

20231220

3:00 am

20231220

7:00 am

20231220

5:00 am

System load average for the last minute











12:00 pm

3:00 pm

12:00 am

3:00 am

6:00 am

9:00 am



9:00 pm

12:00 am

sarchart.dotsuresh.com

6:00 pm





20231220

11:00 am

System Paged in from disk (pgpgin/s)

20231220

9:00 am

20231220

7:00 am

20231220

1:00 am

20231220

3:00 am

20231220

5:00 am

System Paged out to disk (pgpgout/s)

20231220

3:00 pm

20231220

5:00 pm

20231220

7:00 pm

20231220

9:00 pm

20231220

1:00 pm

sarchart.dotsuresh.com

20231220

11:00 pm







# Number of memory pages freed per second (frmpg/s) [Signature] [Signa

sarchart.dotsuresh.com

# Number of additional memory pages used as buffers per second (bufpg/s)





sarchart.dotsuresh.com