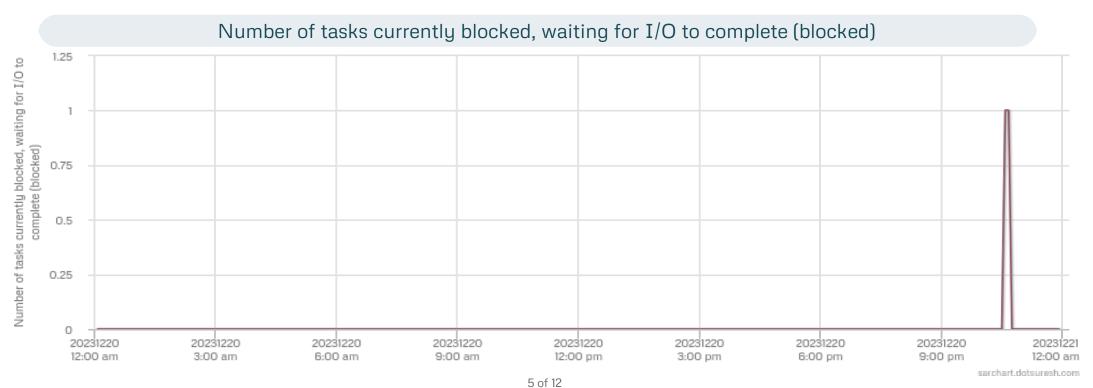

m

6:00 am

9:00 am



12:00 am

9:00 pm



## Percentage of time that the CPU-all were idle with outstanding disk I/O request (%iowait)





### Total amount of data read/write from/to the devices in blocks per second



Total amount of data read from the devices in blocks per second (bread/s)

Total number of read requests per second (rtps)

Total amount of data written to the devices in blocks per second (bwrtn/s)

sarchart.dotsuresh.com



## Run queue length [no. of tasks waiting for run time] (runq-sz)





20231220

1:00 pm

20231220

3:00 pm

20231220

5:00 pm

20231220

7:00 pm

20231220

9:00 pm

20231220

11:00 pm

20231220

11:00 am

20231220

9:00 am

0.5

0

20231220

1:00 am

20231220

3:00 am

20231220

7:00 am

20231220

5:00 am

System load average for the last minute











12:00 pm

3:00 pm

12:00 am

3:00 am

6:00 am

9:00 am



9:00 pm

12:00 am

sarchart.dotsuresh.com

6:00 pm





20231220

11:00 am

System Paged in from disk (pgpgin/s)

20231220

9:00 am

20231220

7:00 am

20231220

1:00 am

20231220

3:00 am

20231220

5:00 am

System Paged out to disk (pgpgout/s)

20231220

3:00 pm

20231220

5:00 pm

20231220

7:00 pm

20231220

9:00 pm

20231220

1:00 pm

sarchart.dotsuresh.com

20231220

11:00 pm







# Number of memory pages freed per second (frmpg/s) [Signature] [Signa

sarchart.dotsuresh.com

# Number of additional memory pages used as buffers per second (bufpg/s)





sarchart.dotsuresh.com