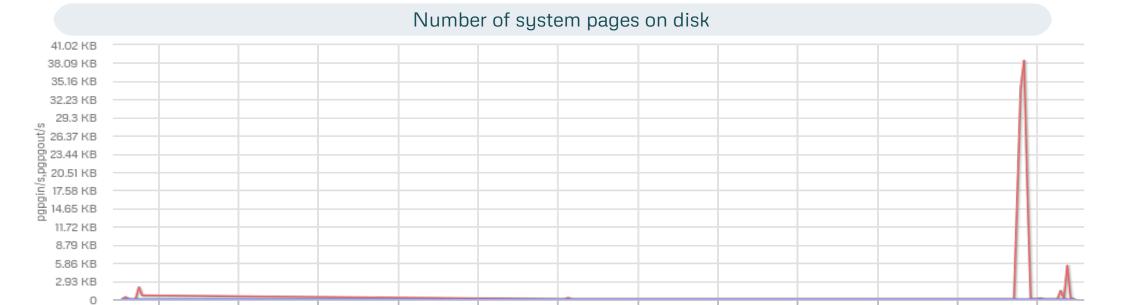

System Paged in from disk (pgpgin/s)

20231220

9:00 am

20231220

7:00 am

20231220

1:00 am

20231220

3:00 am

20231220

5:00 am

System Paged out to disk (pgpgout/s)

20231220

3:00 pm

20231220

5:00 pm