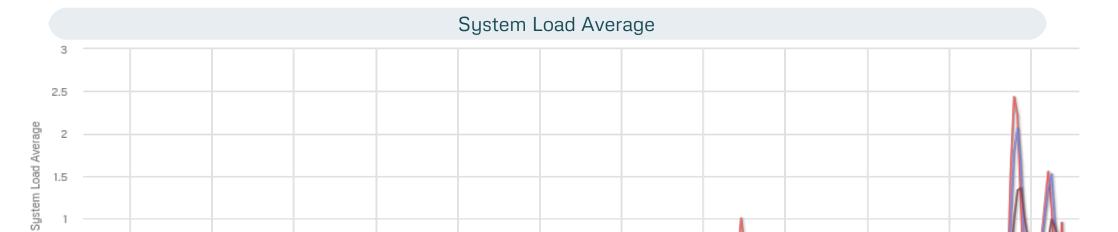

7:00 am

20231220

5:00 am

System load average for the last minute

12:00 pm

3:00 pm

12:00 am

3:00 am