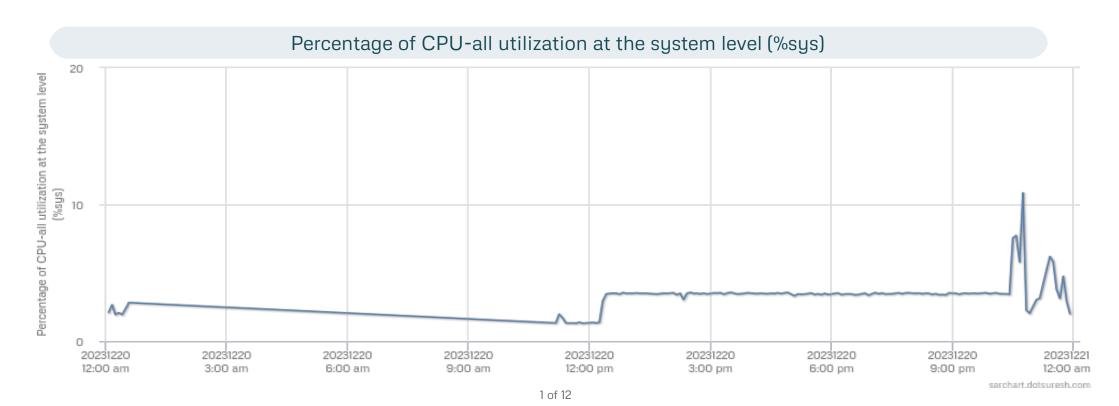

# **SAR** charts for

zynthian-jere

**LINUX - 5.10.103-v7I+** 



12:00 pm

3:00 pm

6:00 pm

12:00 am

3:00 am

6:00 am

9:00 am



12:00 am

9:00 pm



## Percentage of time that the CPU-all were idle with outstanding disk I/O request (%iowait)





### Total amount of data read/write from/to the devices in blocks per second



Total amount of data read from the devices in blocks per second (bread/s)

Total number of read requests per second (rtps)

Total amount of data written to the devices in blocks per second (bwrtn/s)

sarchart.dotsuresh.com



## Run queue length [no. of tasks waiting for run time] (runq-sz)





20231220

1:00 pm

20231220

3:00 pm

20231220

5:00 pm

20231220

7:00 pm

20231220

9:00 pm

20231220

11:00 pm

20231220

11:00 am

20231220

9:00 am

0.5

0

20231220

1:00 am

20231220

3:00 am

20231220

7:00 am

20231220

5:00 am

System load average for the last minute











12:00 pm

3:00 pm

12:00 am

3:00