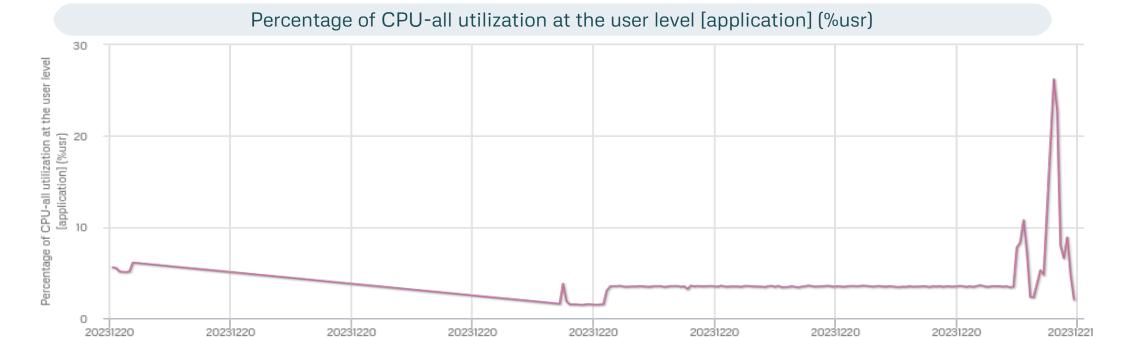

# **SAR** charts for

zynthian-jere

**LINUX - 5.10.103-v7I+** 



12:00 pm

3:00 pm

6:00 pm

12:00 am

3:00 am

6:00 am

9:00 am



12:00 am

9:00 pm



## Percentage of time that the CPU-all were idle with outstanding disk I/O request (%iowait)





### Total amount of data read/write from/to the devices in blocks per second



Total amount of data read from the devices in blocks per second (bread/s)

Total number of read requests per second (rtps)

Total amount of data written to the devices in blocks per second (bwrtn/s)

sarchart.dotsuresh.com



## Run queue length [no. of tasks waiting for run time] (runq-sz)





20231220

1:00 pm

20231220

3:00 pm

20231220

5:00 pm

20231220

7:00 pm

20231220

9:00 pm

20231220

11:00 pm

20231220

11:00 am

20231220

9:00 am

0.5

0

20231220

1:00 am

20231220

3:00 am

20231220

7:00 am

20231220

5:00 a