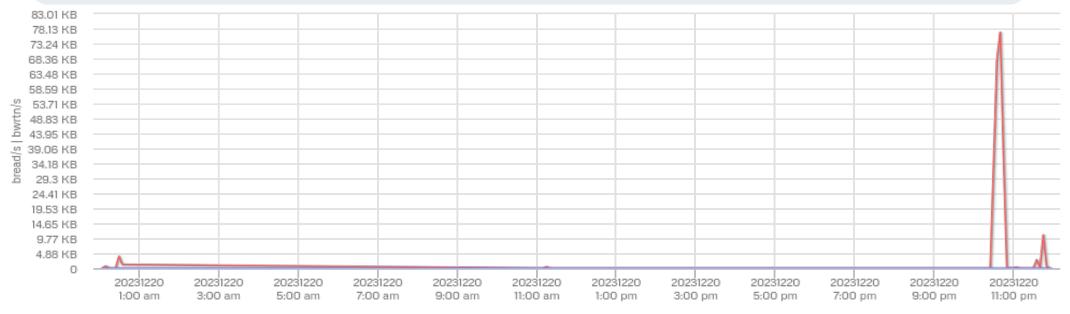

### Total amount of data read/write from/to the devices in blocks per second

Total amount of data read from the devices in blocks per second (bread/s)

Total number of read requests per second (rtps)

Total amount of data written to the devices in blocks per second (bwrtn/s)