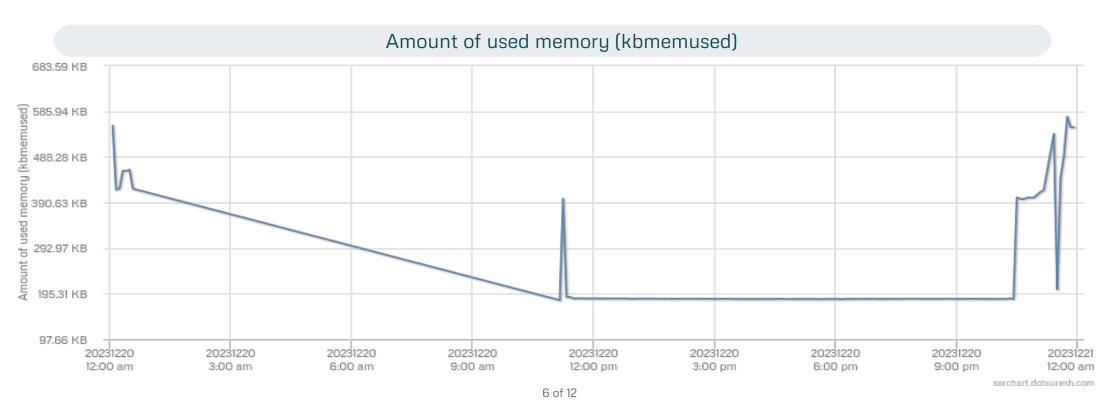

:00 am

9:00 am



12:00 am

9:00 pm



## Percentage of time that the CPU-all were idle with outstanding disk I/O request (%iowait)





### Total amount of data read/write from/to the devices in blocks per second



Total amount of data read from the devices in blocks per second (bread/s)

Total number of read requests per second (rtps)

Total amount of data written to the devices in blocks per second (bwrtn/s)

sarchart.dotsuresh.com



## Run queue length [no. of tasks waiting for run time] (runq-sz)





20231220

1:00 pm

20231220

3:00 pm

20231220

5:00 pm

20231220

7:00 pm

20231220

9:00 pm

20231220

11:00 pm

20231220

11:00 am

20231220

9:00 am

0.5

0

20231220

1:00 am

20231220

3:00 am

20231220

7:00 am

20231220

5:00 am

System load average for the last minute











12:00 pm

3:00 pm

12:00 am

3:00 am

6:00 am

9:00 am



9:00 pm

12:00 am

sarchart.dotsuresh.com

6:00 pm





20231220

11:00 am

System Paged in from disk (pgpgin/s)

20231220

9:00 am

20231220

7:00 am

20231220

1:00 am

20231220

3:00 am

20231220

5:00 am

System Paged out to disk (pgpgout/s)

20231220

3:00 pm

20231220

5:00 pm

20231220

7:00 pm

20231220

9:00 pm

20231220

1:00 pm

sarchart.dotsuresh.com

20231220

11:00 pm







# Number of memory pages freed per second (frmpg/s) [Signature] [Signa

sarchart.dotsuresh.com

# Number of additional memory pages used as buffers per second (bufpg/s)





sarchart.dotsuresh.com