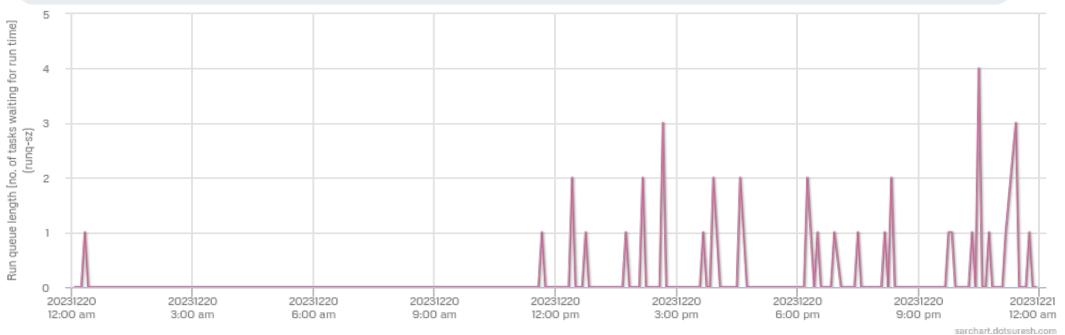

## Run queue length [no. of tasks waiting for run time] (runq-sz)

20231220

1:00 pm

20231220

3:00 pm

20231220

5:00 pm

20231220