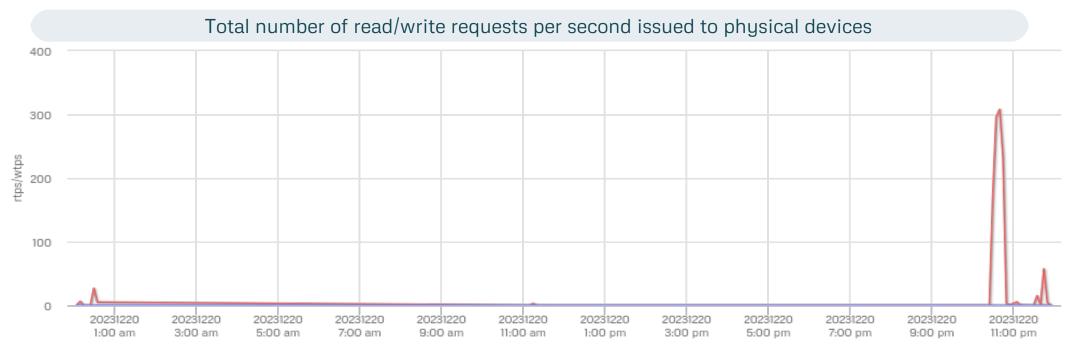

### Total amount of data read/write from/to the devices in blocks per second

Total amount of data read from the devices in blocks per second (bread/s)

Total number of read requests per second (rtps)

Total amount of data written to the devices in blocks per second (bwrtn/s)