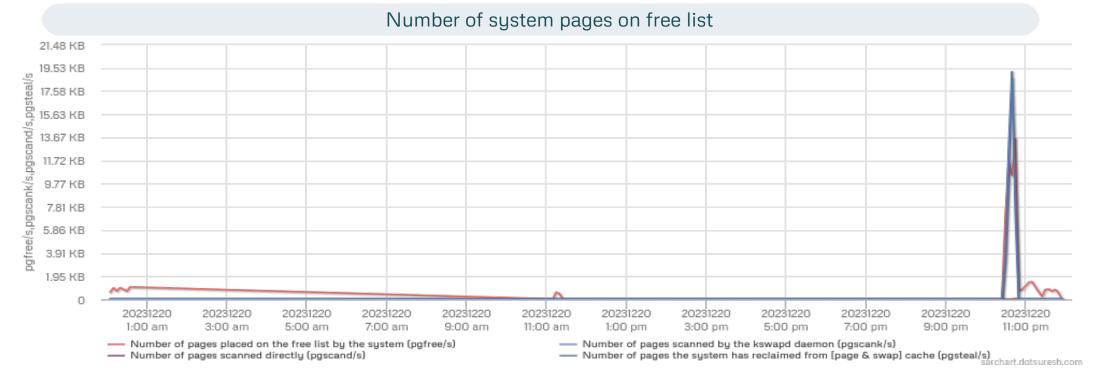

# Number of memory pages freed per second (frmpg/s) [Signature] [Signa

sarchart.dotsuresh.com