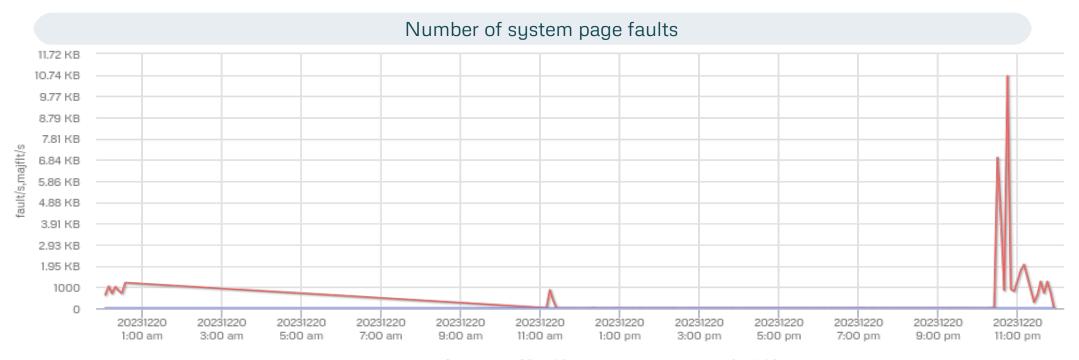

un queue length [no. of tasks waiting for run time] (runq-sz)





20231220

1:00 pm

20231220

3:00 pm

20231220

5:00 pm

20231220

7:00 pm

20231220

9:00 pm

20231220

11:00 pm

20231220

11:00 am

20231220

9:00 am

0.5

0

20231220

1:00 am

20231220

3:00 am

20231220

7:00 am

20231220

5:00 am

System load average for the last minute











12:00 pm

3:00 pm

12:00 am

3:00 am

6:00 am

9:00 am



9:00 pm

12:00 am

sarchart.dotsuresh.com

6:00 pm





20231220

11:00 am

System Paged in from disk (pgpgin/s)

20231220

9:00 am

20231220

7:00 am

20231220

1:00 am

20231220

3:00 am

20231220

5:00 am

System Paged out to disk (pgpgout/s)

20231220

3:00 pm

20231220

5:00 pm

20231220

7:00 pm

20231220

9:00 pm

20231220

1:00 pm

sarchart.dotsuresh.com

20231220

11:00 pm







# Number of memory pages freed per second (frmpg/s) [Signature] [Signa

sarchart.dotsuresh.com

# Number of additional memory pages used as buffers per second (bufpg/s)





sarchart.dotsuresh.com